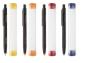

## AP809511-07

Crovy touch ballpoint pen

Aluminium ballpoint and touch screen pen with coloured rubber grip and tip. With special coating for coloured engraving. In plastic tube case with matching colour caps. With blue refill.

## **Product information**

| Item number               | AP809511-07                                                                                                                                                                                |
|---------------------------|--------------------------------------------------------------------------------------------------------------------------------------------------------------------------------------------|
| Product name              | touch ballpoint pen                                                                                                                                                                        |
| Description               | Aluminium ballpoint and touch screen pen with coloured rubber grip and tip. With special coating for coloured engraving. In plastic tube case with matching colour caps. With blue refill. |
| Colour(s)                 | green                                                                                                                                                                                      |
| Size                      | ø17×157 mm                                                                                                                                                                                 |
| Material(s)               | Aluminium / Rubber                                                                                                                                                                         |
| Individual product weight | 22.5 g                                                                                                                                                                                     |
| Country of origin         | CN                                                                                                                                                                                         |
| Tariff number             | 9608101000                                                                                                                                                                                 |
| EAN Code                  | 5996425057048                                                                                                                                                                              |
| Product specific details  |                                                                                                                                                                                            |
| Pen type                  | Ballpoint pen                                                                                                                                                                              |
| Mechanism type            | Push action                                                                                                                                                                                |
| Refill colour             | blue                                                                                                                                                                                       |
| Touch screen stylus       | 1                                                                                                                                                                                          |
| Refill ball size          | 1 mm                                                                                                                                                                                       |
| Refill type               | Jumbo refill                                                                                                                                                                               |
| Packing details           |                                                                                                                                                                                            |
| Quantity                  | 400 pcs                                                                                                                                                                                    |
| Gross weight              | 10 kg                                                                                                                                                                                      |
| Net weight                | 9 kg                                                                                                                                                                                       |
| Export carton dimensions  | 43 x 35 x 20 cm                                                                                                                                                                            |
| Cubage                    | 0.031 m3                                                                                                                                                                                   |
| Inner carton quantity     | 50 pcs                                                                                                                                                                                     |
|                           |                                                                                                                                                                                            |