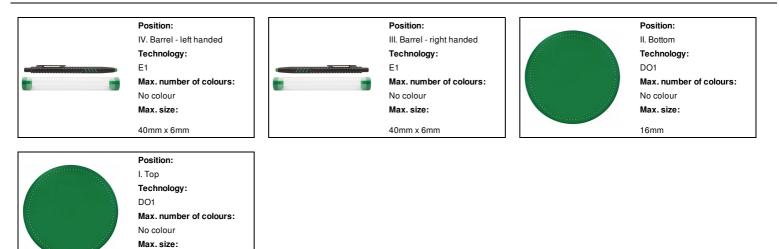

|
| Cubage                    | 0.031 m3                                                                                                                                                                                   |
| Inner carton quantity     | 50 pcs                                                                                                                                                                                     |
|                           |                                                                                                                                                                                            |

## Printing info



1/2

16mm