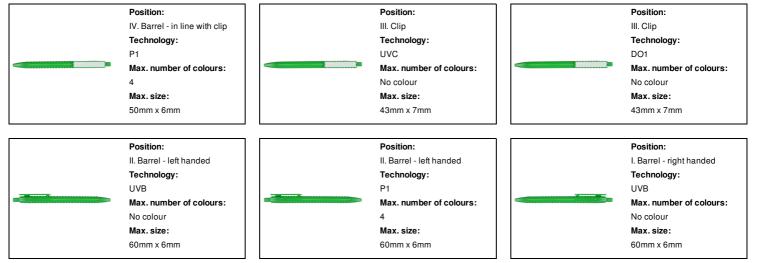

Position:

I. Barrel - right handed **Technology:** P1

Max. number of colours: 4

Max. size: 60mm x 6mm