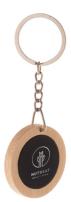

# Speculo keyring

Bamboo keyring with rubberized finish stainless steel plate and metal ring. With special coating for mirror laser engraving.

## **Product information**

Item number AP809626-A Product name keyring

Description

Bamboo keyring with rubberized finish stainless steel plate and metal ring. With special

coating for mirror laser engraving.

Colour(s) natural / black
Size ø41×5 mm

Material(s) Bamboo / Stainless steel / Metal

Individual product weight 14 g
Country of origin CN

Tariff number 4421910000 EAN Code 5996425872276

**Product specific details** 