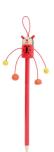

AP809345-05

Farm wooden pencil, ladybird

Wooden lead pencil with coloured barrel and funny figure, unsharpened.

## **Product information**

| ltem number               | AP809345-05                                                            |
|---------------------------|------------------------------------------------------------------------|
| Product name              | wooden pencil, ladybird                                                |
| Description               | Wooden lead pencil with coloured barrel and funny figure, unsharpened. |
| Colour(s)                 | red                                                                    |
| Size                      | ø8×210 mm                                                              |
| Material(s)               | Wood                                                                   |
| Individual product weight | 14 g                                                                   |
| Country of origin         | CN                                                                     |
| Tariff number             | 9609101000                                                             |
| EAN Code                  | 5996425308607                                                          |
| Product specific details  |                                                                        |
| Pen type                  | Pencil                                                                 |
| Packing details           |                                                                        |
| Quantity                  | 500 pcs                                                                |
| Gross weight              | 8 kg                                                                   |
| Net weight                | 7 kg                                                                   |
| Export carton dimensions  | 69 x 23 x 36 cm                                                        |
| Cubage                    | 0.05837 m3                                                             |
| Inner carton quantity     | 50 pcs                                                                 |
| Printing info             |                                                                        |
|                           |                                                                        |