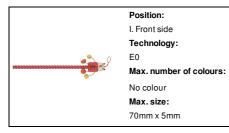

## **Product information**

| ltem number               | AP809345-05                                                            |
|---------------------------|------------------------------------------------------------------------|
| Product name              | wooden pencil, ladybird                                                |
| Description               | Wooden lead pencil with coloured barrel and funny figure, unsharpened. |
| Colour(s)                 | red                                                                    |
| Size                      | ø8×210 mm                                                              |
| Material(s)               | Wood                                                                   |
| Individual product weight | 14 g                                                                   |
| Country of origin         | CN                                                                     |
| Tariff number             | 9609101000                                                             |
| EAN Code                  | 5996425308607                                                          |
| Product specific details  |                                                                        |
| Pen type                  | Pencil                                                                 |
| Packing details           |                                                                        |
| Quantity                  | 500 pcs                                                                |
| Gross weight              | 8 kg                                                                   |
| Net weight                | 7 kg                                                                   |
| Export carton dimensions  | 69 x 23 x 36 cm                                                        |
| Cubage                    | 0.05837 m3                                                             |
| Inner carton quantity     | 50 pcs                                                                 |
| Printing info             |                                                                        |
|                           |                                                                        |