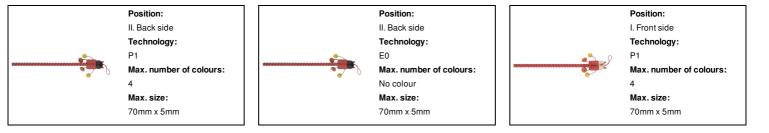

## **Product information**

| ltem number               | AP809345-05                                                            |
|---------------------------|------------------------------------------------------------------------|
| Product name              | wooden pencil, ladybird                                                |
| Description               | Wooden lead pencil with coloured barrel and funny figure, unsharpened. |
| Colour(s)                 | red                                                                    |
| Size                      | ø8×210 mm                                                              |
| Material(s)               | Wood                                                                   |
| Individual product weight | 14 g                                                                   |
| Country of origin         | CN                                                                     |
| Tariff number             | 9609101000                                                             |
| EAN Code                  | 5996425308607                                                          |
| Product specific details  |                                                                        |
| Pen type                  | Pencil                                                                 |
| Packing details           |                                                                        |
| Quantity                  | 500 pcs                                                                |
| Gross weight              | 8 kg                                                                   |
| Net weight                | 7 kg                                                                   |
| Export carton dimensions  | 69 x 23 x 36 cm                                                        |
| Cubage                    | 0.05837 m3                                                             |
| Inner carton quantity     | 50 pcs                                                                 |
| Printing info             |                                                                        |
|                           |                                                                        |