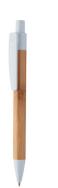

## Colothic bamboo ballpoint pen

Bamboo ballpoint pen with coloured plastic clip and tip. With blue refill.

### **Product information**

Item number AP810426-01

Product name bamboo ballpoint pen

Description Bamboo ballpoint pen with coloured plastic clip and tip. With blue refill.

Colour(s) white / natural
Size ø11×142 mm