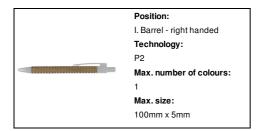

# AP810426-01

## Colothic bamboo ballpoint pen



Bamboo ballpoint pen with coloured plastic clip and tip. With blue refill.

## Other colours



### **Product information**

Item number AP810426-01

Product name bamboo ballpoint pen

Description Bamboo ballpoint pen with coloured plastic clip and tip. With blue refill.

Colour(s) white / natural
Size ø11×142 mm

Material(s) Bamboo / Plastic

Individual product weight 9 g
Country of origin CN

Tariff number 9608101000 EAN Code 5996425327813

# **Product specific details**

Pen type Ballpoint pen Refill colour blue

## **Packing details**

Quantity1000 pcsGross weight10 kgNet weight9 kg

Export carton dimensions 48 x 31 x 20 cm

Cubage 0.02976 m3

Inner carton quantity 50 pcs

# **Printing info**