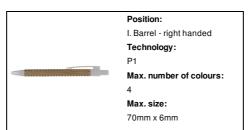

# AP810426-01

## Colothic bamboo ballpoint pen



Bamboo ballpoint pen with coloured plastic clip and tip. With blue refill.

## Other colours



### **Product information**

Item number AP810426-01

Product name bamboo ballpoint pen

Description Bamboo ballpoint pen with coloured plastic clip and tip. With blue refill.

Colour(s) white / natural
Size ø11×142 mm

Material(s) Bamboo / Plastic

Individual product weight 9 g
Country of origin CN

Tariff number 9608101000 EAN Code 5996425327813

# **Product specific details**

Pen type Ballpoint pen Refill colour blue

## **Packing details**

Quantity1000 pcsGross weight10 kgNet weight9 kg

Export carton dimensions 48 x 31 x 20 cm

Cubage 0.02976 m3

Inner carton quantity 50 pcs

# **Printing info**