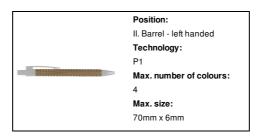

# AP810426-01

## Colothic bamboo ballpoint pen



Bamboo ballpoint pen with coloured plastic clip and tip. With blue refill.

## Other colours



### **Product information**

Item number AP810426-01

Product name bamboo ballpoint pen

Description Bamboo ballpoint pen with coloured plastic clip and tip. With blue refill.

Colour(s) white / natural
Size ø11×142 mm

Material(s) Bamboo / Plastic

Individual product weight 9 g
Country of origin CN

Tariff number 9608101000 EAN Code 5996425327813

# **Product specific details**

Pen type Ballpoint pen Refill colour blue

## **Packing details**

Quantity1000 pcsGross weight10 kgNet weight9 kg

Export carton dimensions 48 x 31 x 20 cm

Cubage 0.02976 m3

Inner carton quantity 50 pcs

# **Printing info**