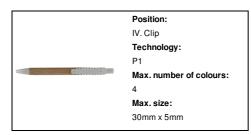

# AP810426-01

## Colothic bamboo ballpoint pen



Bamboo ballpoint pen with coloured plastic clip and tip. With blue refill.

## Other colours



### **Product information**

Item number AP810426-01

Product name bamboo ballpoint pen

Description Bamboo ballpoint pen with coloured plastic clip and tip. With blue refill.

Colour(s) white / natural
Size ø11×142 mm

Material(s) Bamboo / Plastic

Individual product weight 9 g
Country of origin CN

Tariff number 9608101000 EAN Code 5996425327813

# **Product specific details**

Pen type Ballpoint pen Refill colour blue

## **Packing details**

Quantity1000 pcsGross weight10 kgNet weight9 kg

Export carton dimensions 48 x 31 x 20 cm

Cubage 0.02976 m3

Inner carton quantity 50 pcs

# **Printing info**