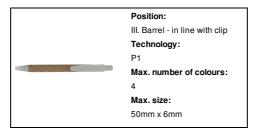

# AP810426-01

## Colothic bamboo ballpoint pen



Bamboo ballpoint pen with coloured plastic clip and tip. With blue refill.

## Other colours



### **Product information**

Item number AP810426-01

Product name bamboo ballpoint pen

Description Bamboo ballpoint pen with coloured plastic clip and tip. With blue refill.

Colour(s) white / natural
Size ø11×142 mm

Material(s) Bamboo / Plastic

Individual product weight 9 g
Country of origin CN

Tariff number 9608101000 EAN Code 5996425327813

# **Product specific details**

Pen type Ballpoint pen Refill colour blue

## **Packing details**

Quantity1000 pcsGross weight10 kgNet weight9 kg

Export carton dimensions 48 x 31 x 20 cm

Cubage 0.02976 m3

Inner carton quantity 50 pcs

# **Printing info**