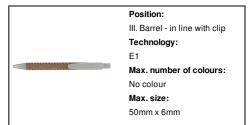

# AP810426-01

## Colothic bamboo ballpoint pen



Bamboo ballpoint pen with coloured plastic clip and tip. With blue refill.

## Other colours



### **Product information**

Item number AP810426-01

Product name bamboo ballpoint pen

Description Bamboo ballpoint pen with coloured plastic clip and tip. With blue refill.

Colour(s) white / natural
Size ø11×142 mm

Material(s) Bamboo / Plastic

Individual product weight 9 g
Country of origin CN

Tariff number 9608101000 EAN Code 5996425327813

# **Product specific details**

Pen type Ballpoint pen Refill colour blue

## **Packing details**

Quantity1000 pcsGross weight10 kgNet weight9 kg

Export carton dimensions 48 x 31 x 20 cm

Cubage 0.02976 m3

Inner carton quantity 50 pcs

# **Printing info**