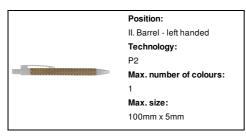

# AP810426-01

## Colothic bamboo ballpoint pen



Bamboo ballpoint pen with coloured plastic clip and tip. With blue refill.

## Other colours



### **Product information**

Item number AP810426-01

Product name bamboo ballpoint pen

Description Bamboo ballpoint pen with coloured plastic clip and tip. With blue refill.

Colour(s) white / natural
Size ø11×142 mm

Material(s) Bamboo / Plastic

Individual product weight 9 g
Country of origin CN

Tariff number 9608101000 EAN Code 5996425327813

# **Product specific details**

Pen type Ballpoint pen Refill colour blue

## **Packing details**

Quantity1000 pcsGross weight10 kgNet weight9 kg

Export carton dimensions 48 x 31 x 20 cm

Cubage 0.02976 m3

Inner carton quantity 50 pcs

# **Printing info**