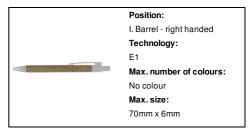

# AP810426-01

## Colothic bamboo ballpoint pen



Bamboo ballpoint pen with coloured plastic clip and tip. With blue refill.

## Other colours



### **Product information**

Item number AP810426-01

Product name bamboo ballpoint pen

Description Bamboo ballpoint pen with coloured plastic clip and tip. With blue refill.

Colour(s) white / natural
Size ø11×142 mm

Material(s) Bamboo / Plastic

Individual product weight 9 g
Country of origin CN

Tariff number 9608101000 EAN Code 5996425327813

# **Product specific details**

Pen type Ballpoint pen Refill colour blue

## **Packing details**

Quantity1000 pcsGross weight10 kgNet weight9 kg

Export carton dimensions 48 x 31 x 20 cm

Cubage 0.02976 m3

Inner carton quantity 50 pcs

# **Printing info**