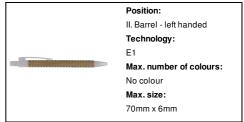

# AP810426-01

## Colothic bamboo ballpoint pen



Bamboo ballpoint pen with coloured plastic clip and tip. With blue refill.

## Other colours



### **Product information**

Item number AP810426-01

Product name bamboo ballpoint pen

Description Bamboo ballpoint pen with coloured plastic clip and tip. With blue refill.

Colour(s) white / natural
Size ø11×142 mm

Material(s) Bamboo / Plastic

Individual product weight 9 g
Country of origin CN

Tariff number 9608101000 EAN Code 5996425327813

# **Product specific details**

Pen type Ballpoint pen Refill colour blue

## **Packing details**

Quantity1000 pcsGross weight10 kgNet weight9 kg

Export carton dimensions 48 x 31 x 20 cm

Cubage 0.02976 m3

Inner carton quantity 50 pcs

# **Printing info**