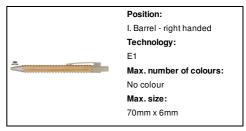

AP810427-00

## Boothic bamboo ballpoint pen



Bamboo ballpoint pen with ecological wheat straw plastic clip and tip. With blue refill.

## Other colours



#### **Product information**

Item number AP810427-00

Product name bamboo ballpoint pen

Description Bamboo ballpoint pen with ecological wheat straw plastic clip and tip. With blue refill.

Colour(s) beige / natural Size ø11×142 mm

Material(s) Bamboo / Wheat straw

Individual product weight 9 g
Country of origin CN

Tariff number 9608101000 EAN Code 5996425327882

# **Product specific details**

Pen type Ballpoint pen Refill colour blue

# Packing details

Quantity1000 pcsGross weight10 kgNet weight9 kg

Export carton dimensions 48 x 31 x 20 cm

Cubage 0.02976 m3

Inner carton quantity 50 pcs

# **Printing info**