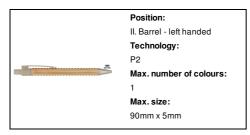

# AP810427-00

## Boothic bamboo ballpoint pen



Bamboo ballpoint pen with ecological wheat straw plastic clip and tip. With blue refill.

## Other colours



#### **Product information**

Item number AP810427-00

Product name bamboo ballpoint pen

Description Bamboo ballpoint pen with ecological wheat straw plastic clip and tip. With blue refill.

Colour(s) beige / natural Size ø11×142 mm

Material(s) Bamboo / Wheat straw

Individual product weight 9 g
Country of origin CN

Tariff number 9608101000 EAN Code 5996425327882

# **Product specific details**

Pen type Ballpoint pen Refill colour blue

# Packing details

Quantity1000 pcsGross weight10 kgNet weight9 kg

Export carton dimensions 48 x 31 x 20 cm

Cubage 0.02976 m3

Inner carton quantity 50 pcs

# **Printing info**