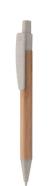

## Boothic bamboo ballpoint pen

Bamboo ballpoint pen with ecological wheat straw plastic clip and tip. With blue refill.

#### **Product information**

Item number AP810427-00

Product name bamboo ballpoint pen

Description Bamboo ballpoint pen with ecological wheat straw plastic clip and tip. With blue refill.

Colour(s) beige / natural Size ø11×142 mm