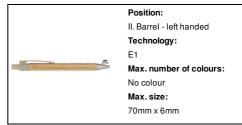

# AP810427-00

## Boothic bamboo ballpoint pen



Bamboo ballpoint pen with ecological wheat straw plastic clip and tip. With blue refill.

## Other colours



#### **Product information**

Item number AP810427-00

Product name bamboo ballpoint pen

Description Bamboo ballpoint pen with ecological wheat straw plastic clip and tip. With blue refill.

Colour(s) beige / natural Size ø11×142 mm

Material(s) Bamboo / Wheat straw

Individual product weight 9 g
Country of origin CN

Tariff number 9608101000 EAN Code 5996425327882

# **Product specific details**

Pen type Ballpoint pen Refill colour blue

# Packing details

Quantity1000 pcsGross weight10 kgNet weight9 kg

Export carton dimensions 48 x 31 x 20 cm

Cubage 0.02976 m3

Inner carton quantity 50 pcs

# **Printing info**