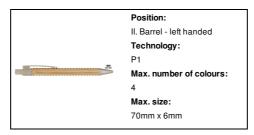

# AP810427-00

## Boothic bamboo ballpoint pen



Bamboo ballpoint pen with ecological wheat straw plastic clip and tip. With blue refill.

## Other colours



#### **Product information**

Item number AP810427-00

Product name bamboo ballpoint pen

Description Bamboo ballpoint pen with ecological wheat straw plastic clip and tip. With blue refill.

Colour(s) beige / natural Size ø11×142 mm

Material(s) Bamboo / Wheat straw

Individual product weight 9 g
Country of origin CN

Tariff number 9608101000 EAN Code 5996425327882

# **Product specific details**

Pen type Ballpoint pen Refill colour blue

# Packing details

Quantity1000 pcsGross weight10 kgNet weight9 kg

Export carton dimensions 48 x 31 x 20 cm

Cubage 0.02976 m3

Inner carton quantity 50 pcs

# **Printing info**