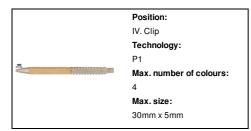

# AP810427-00

## Boothic bamboo ballpoint pen



Bamboo ballpoint pen with ecological wheat straw plastic clip and tip. With blue refill.

## Other colours



#### **Product information**

Item number AP810427-00

Product name bamboo ballpoint pen

Description Bamboo ballpoint pen with ecological wheat straw plastic clip and tip. With blue refill.

Colour(s) beige / natural Size ø11×142 mm

Material(s) Bamboo / Wheat straw

Individual product weight 9 g
Country of origin CN

Tariff number 9608101000 EAN Code 5996425327882

# **Product specific details**

Pen type Ballpoint pen Refill colour blue

# Packing details

Quantity1000 pcsGross weight10 kgNet weight9 kg

Export carton dimensions 48 x 31 x 20 cm

Cubage 0.02976 m3

Inner carton quantity 50 pcs

# **Printing info**