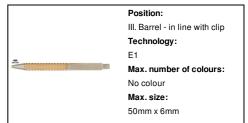

# AP810427-00

## Boothic bamboo ballpoint pen



Bamboo ballpoint pen with ecological wheat straw plastic clip and tip. With blue refill.

## Other colours



#### **Product information**

Item number AP810427-00

Product name bamboo ballpoint pen

Description Bamboo ballpoint pen with ecological wheat straw plastic clip and tip. With blue refill.

Colour(s) beige / natural Size ø11×142 mm

Material(s) Bamboo / Wheat straw

Individual product weight 9 g
Country of origin CN

Tariff number 9608101000 EAN Code 5996425327882

# **Product specific details**

Pen type Ballpoint pen Refill colour blue

# Packing details

Quantity1000 pcsGross weight10 kgNet weight9 kg

Export carton dimensions 48 x 31 x 20 cm

Cubage 0.02976 m3

Inner carton quantity 50 pcs

# **Printing info**