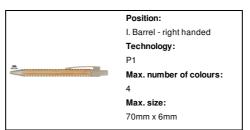

# AP810427-00

## Boothic bamboo ballpoint pen



Bamboo ballpoint pen with ecological wheat straw plastic clip and tip. With blue refill.

## Other colours



#### **Product information**

Item number AP810427-00

Product name bamboo ballpoint pen

Description Bamboo ballpoint pen with ecological wheat straw plastic clip and tip. With blue refill.

Colour(s) beige / natural Size ø11×142 mm

Material(s) Bamboo / Wheat straw

Individual product weight 9 g
Country of origin CN

Tariff number 9608101000 EAN Code 5996425327882

# **Product specific details**

Pen type Ballpoint pen Refill colour blue

# Packing details

Quantity1000 pcsGross weight10 kgNet weight9 kg

Export carton dimensions 48 x 31 x 20 cm

Cubage 0.02976 m3

Inner carton quantity 50 pcs

# **Printing info**