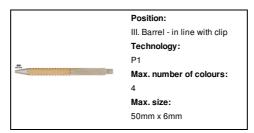

# AP810427-00

## Boothic bamboo ballpoint pen



Bamboo ballpoint pen with ecological wheat straw plastic clip and tip. With blue refill.

## Other colours



#### **Product information**

Item number AP810427-00

Product name bamboo ballpoint pen

Description Bamboo ballpoint pen with ecological wheat straw plastic clip and tip. With blue refill.

Colour(s) beige / natural Size ø11×142 mm

Material(s) Bamboo / Wheat straw

Individual product weight 9 g
Country of origin CN

Tariff number 9608101000 EAN Code 5996425327882

# **Product specific details**

Pen type Ballpoint pen Refill colour blue

# Packing details

Quantity1000 pcsGross weight10 kgNet weight9 kg

Export carton dimensions 48 x 31 x 20 cm

Cubage 0.02976 m3

Inner carton quantity 50 pcs

# **Printing info**