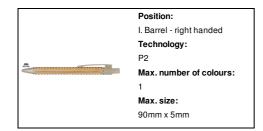

# AP810427-00

## Boothic bamboo ballpoint pen



Bamboo ballpoint pen with ecological wheat straw plastic clip and tip. With blue refill.

## Other colours



#### **Product information**

Item number AP810427-00

Product name bamboo ballpoint pen

Description Bamboo ballpoint pen with ecological wheat straw plastic clip and tip. With blue refill.

Colour(s) beige / natural Size ø11×142 mm

Material(s) Bamboo / Wheat straw

Individual product weight 9 g
Country of origin CN

Tariff number 9608101000 EAN Code 5996425327882

# **Product specific details**

Pen type Ballpoint pen Refill colour blue

# Packing details

Quantity1000 pcsGross weight10 kgNet weight9 kg

Export carton dimensions 48 x 31 x 20 cm

Cubage 0.02976 m3

Inner carton quantity 50 pcs

# **Printing info**