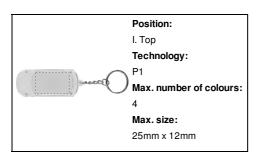

# AP810717-01

# Skyway keyring



Car shaped plastic keyring with white LED flashlight and metal ring. With button cell battery.





### Other colours











### **Product information**

Item number AP810717-01

Product name keyring

Description Car shaped plastic keyring with white LED flashlight and metal ring. With button cell

battery.

Colour(s) white
Size 60×25 mm
Material(s) Plastic
Individual product weight 20 g
Country of origin CN

 Tariff number
 8513100000

 EAN Code
 5996425426707

**Product specific details** 

Battery included 1

Quantity and type of batteries 3×L736
Batteries installed 1

**Packing details** 

Quantity500 pcsGross weight11 kgNet weight10 kg

Export carton dimensions 37 x 49 x 19 cm

Cubage 0.0348 m3

Inner carton quantity 50 pcs

# **Printing info**