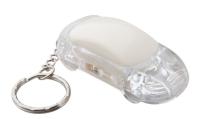

# Skyway keyring

Car shaped plastic keyring with white LED flashlight and metal ring. With button cell battery.

### **Product information**

Item number AP810717-01

Product name keyring

Description Car shaped plastic keyring with white LED flashlight and metal ring. With button cell

battery.

Colour(s) white
Size 60×25 mm
Material(s) Plastic
Individual product weight 20 g
Country of origin CN