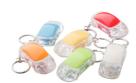

## AP810717-01

# Skyway keyring



Car shaped plastic keyring with white LED flashlight and metal ring. With button cell battery.





### Other colours











### **Product information**

Item number AP810717-01

Product name keyring

Description Car shaped plastic keyring with white LED flashlight and metal ring. With button cell

battery.

Colour(s) white
Size 60×25 mm
Material(s) Plastic
Individual product weight 20 g
Country of origin CN

 Tariff number
 8513100000

 EAN Code
 5996425426707

**Product specific details** 

Battery included 1

Quantity and type of batteries 3×L736
Batteries installed 1

**Packing details** 

Quantity500 pcsGross weight11 kgNet weight10 kg

Export carton dimensions 37 x 49 x 19 cm

Cubage 0.0348 m3

Inner carton quantity 50 pcs

# **Printing info**