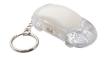

# Skyway keyring

Car shaped plastic keyring with white LED flashlight and metal ring. With button cell battery.

## **Product information**

Item number AP810717-02

Product name keyring

Description Car shaped plastic keyring with white LED flashlight and metal ring. With button cell

battery.

Colour(s) yellow
Size 60×25 mm
Material(s) Plastic
Individual product weight 20 g
Country of origin CN