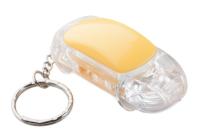

# Skyway keyring

Car shaped plastic keyring with white LED flashlight and metal ring. With button cell battery.

## **Product information**

Item number AP810717-02

Product name keyring

Description Car shaped plastic keyring with white LED flashlight and metal ring. With button cell

battery.

Colour(s) yellow
Size 60×25 mm
Material(s) Plastic
Individual product weight 20 g
Country of origin CN