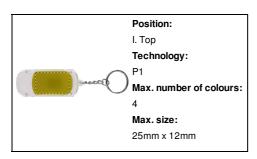

P810717-02

# Skyway keyring



Car shaped plastic keyring with white LED flashlight and metal ring. With button cell battery.







## Other colours











## **Product information**

Item number AP810717-02

Product name keyring

Description Car shaped plastic keyring with white LED flashlight and metal ring. With button cell

battery.

Colour(s) yellow
Size 60×25 mm
Material(s) Plastic
Individual product weight 20 g
Country of origin CN

Tariff number 8513100000 EAN Code 5996425426714

# **Product specific details**

Battery included 1

Quantity and type of batteries 3×L736
Batteries installed 1

# **Packing details**

Quantity 500 pcs
Gross weight 11 kg
Net weight 10 kg

Export carton dimensions 37 x 49 x 19 cm

Cubage 0.0348 m3

Inner carton quantity 50 pcs

# **Printing info**