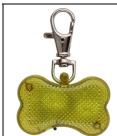

### Belka pet safety light

Bone shaped pet safety light with flashing LED lights. With button cell batteries.

#### **Product information**

Item numberAP810382-02Product namepet safety light

Description Bone shaped pet safety light with flashing LED lights. With button cell batteries.

Colour(s) yellow

Size 48×31×16 mm