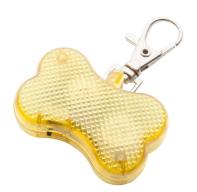

### Belka pet safety light

Bone shaped pet safety light with flashing LED lights. With button cell batteries.

#### **Product information**

Item numberAP810382-02Product namepet safety light

Description Bone shaped pet safety light with flashing LED lights. With button cell batteries.

Colour(s) yellow

Size 48×31×16 mm