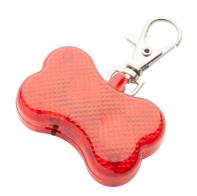

### Belka pet safety light

Bone shaped pet safety light with flashing LED lights. With button cell batteries.

#### **Product information**

Item numberAP810382-05Product namepet safety light

Description Bone shaped pet safety light with flashing LED lights. With button cell batteries.

Colour(s) rec

Size 48×31×16 mm