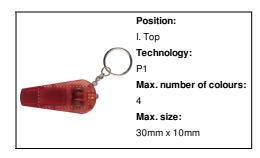

## **Product information**

| ltere warde en                 |                                                                                                  |
|--------------------------------|--------------------------------------------------------------------------------------------------|
| Item number                    | AP844011-05                                                                                      |
| Product name                   | whistle                                                                                          |
| Description                    | Transparent coloured plastic whistle with keyring and mini flashlight. With button cell battery. |
| Colour(s)                      | red                                                                                              |
| Size                           | 98 mm                                                                                            |
| Material(s)                    | Plastic                                                                                          |
| Individual product weight      | 12 g                                                                                             |
| Country of origin              | CN                                                                                               |
| Tariff number                  | 8513100000                                                                                       |
| EAN Code                       | 5996425178651                                                                                    |
| Product specific details       |                                                                                                  |
| Battery included               | 1                                                                                                |
| Quantity and type of batteries | Button cell battery                                                                              |
| Packing details                |                                                                                                  |
| Quantity                       | 500 pcs                                                                                          |
| Gross weight                   | 7 kg                                                                                             |
| Netweight                      | 6 kg                                                                                             |
| Export carton dimensions       | 52 x 20 x 18 cm                                                                                  |
| Cubage                         | 0.01872 m3                                                                                       |
| Inner carton quantity          | 100 pcs                                                                                          |
| Printing info                  |                                                                                                  |
|                                |                                                                                                  |