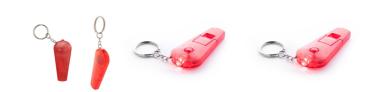

## Coach whistle

Transparent coloured plastic whistle with keyring and mini flashlight. With button cell battery.