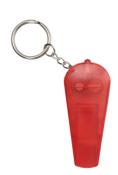

## Coach whistle

Transparent coloured plastic whistle with keyring and mini flashlight. With button cell battery.