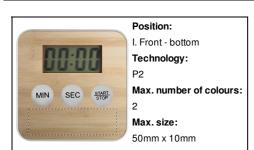

## AP844045

## Toomer kitchen timer



Bamboo digital kitchen timer with magnets. Including button cell battery.





## Other colours

#### **Product information**

Item numberAP844045Product namekitchen timer

Description Bamboo digital kitchen timer with magnets. Including button cell battery.

Colour(s) natural

Size  $60\times60\times16 \text{ mm}$ 

Material(s)

Individual product weight

42.5 g

Country of origin

CN

Tariff number 9106900000 EAN Code 5996425621379

# **Product specific details**

Battery included 1

Quantity and type of batteries Button cell battery

Batteries installed 1

# **Packing details**

Quantity200 pcsGross weight9.5 kgNet weight8.5 kg

Export carton dimensions 34 x 34 x 21 cm

Cubage 0.02428 m3

Inner carton quantity 100 pcs

## **Printing info**