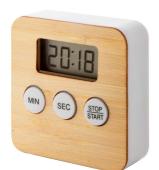

## Toomer kitchen timer

Bamboo digital kitchen timer with magnets. Including button cell battery.

#### **Product information**

Item numberAP844045Product namekitchen timer

Description Bamboo digital kitchen timer with magnets. Including button cell battery.

Colour(s) natural

Size  $60\times60\times16 \text{ mm}$ 