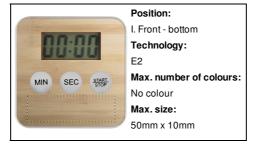

## AP844045

## Toomer kitchen timer



Bamboo digital kitchen timer with magnets. Including button cell battery.





## Other colours

#### **Product information**

Item numberAP844045Product namekitchen timer

Description Bamboo digital kitchen timer with magnets. Including button cell battery.

Colour(s) natural

Size  $60\times60\times16 \text{ mm}$ 

Material(s)

Individual product weight

42.5 g

Country of origin

CN

Tariff number 9106900000 EAN Code 5996425621379

# **Product specific details**

Battery included 1

Quantity and type of batteries Button cell battery

Batteries installed 1

# **Packing details**

Quantity200 pcsGross weight9.5 kgNet weight8.5 kg

Export carton dimensions 34 x 34 x 21 cm

Cubage 0.02428 m3

Inner carton quantity 100 pcs

## **Printing info**