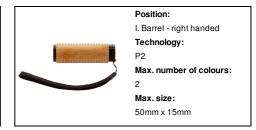

# **Printing info**

Position:

II. Barrel - left handed

Technology:

P2

Max. number of colours:

2

Max. size:

50mm x 15mm

Position:

I. Barrel - right handed

Technology:

E2

Max. number of colours:

No colour

Max. size: