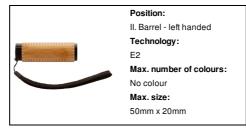

# **Printing info**

Position:

II. Barrel - left handed

Technology:

P2

Max. number of colours:

2

Max. size:

50mm x 15mm

Position:

I. Barrel - right handed

Technology:

E2

Max. number of colours:

No colour

Max. size:

50mm x 20mm