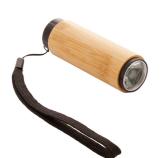

### Bloomen bamboo flashlight

Bamboo covered aluminium flashlight with COB LED and carry strap. With 3 AAA batteries.

#### **Product information**

Item numberAP844048Product namebamboo flashlight

Description Bamboo covered aluminium flashlight with COB LED and carry strap. With 3 AAA batteries.

Colour(s) natural Size ø29×90 mm