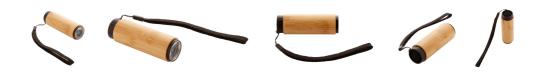

## AP844048

### Bloomen bamboo flashlight



Bamboo covered aluminium flashlight with COB LED and carry strap. With 3 AAA batteries.



### Other colours

#### **Product information**

Item numberAP844048Product namebamboo flashlight

Description Bamboo covered aluminium flashlight with COB LED and carry strap. With 3 AAA batteries.

Colour(s) natural Size ø29×90 mm

Material(s) Bamboo / Aluminium

Individual product weight 72 g
Country of origin CN

Tariff number 8513100000 EAN Code 5996425747352

## **Product specific details**

Battery included 1

# Packing details

Quantity100 pcsGross weight9 kgNet weight7.2 kg

Export carton dimensions 39 x 23 x 22 cm Cubage 0.02016 m3

# **Printing info**



Position:

II. Barrel - left handed

Technology:

P2

Max. number of colours:

2

Max. size:

50mm x 15mm







Position:

I. Barrel - right handed

Technology:

E2

Max. number of colours:

No colour

Max. size:

50mm x 20mm