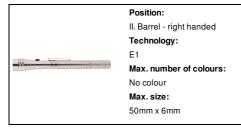

## Giraffe extendable flashlight

3 LED aluminium flashlight with extendible and flexible head, magnet on top and metal side clip. Including button cell batteries. Max. length: 57 cm.

button cell batteries. Max. length: 57 cm.

Colour(s) silver

Size ø21×170 mm Aluminium / Metal Material(s)

Individual product weight 88 g CN Country of origin

Tariff number 8513100000 **EAN Code** 5996425748229