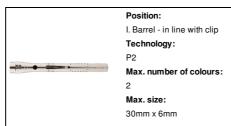

## Giraffe extendable flashlight

3 LED aluminium flashlight with extendible and flexible head, magnet on top and metal side clip. Including button cell batteries. Max. length: 57 cm.

button cell batteries. Max. length: 57 cm.

Colour(s) silver

Size ø21×170 mm Aluminium / Metal Material(s)

Individual product weight 88 g CN Country of origin

Tariff number 8513100000 **EAN Code** 5996425748229