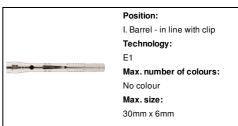

Product specific details

Battery included 1

Packing details

Quantity 100 pcs Gross weight 10.5 kg Net weight 8.8 kg

Export carton dimensions 29 x 19 x 29 cm 0.01653 m3 Cubage

**Printing info** 