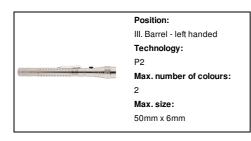

Product specific details

Battery included 1

Packing details

Quantity 100 pcs Gross weight 10.5 kg Net weight 8.8 kg

Export carton dimensions 29 x 19 x 29 cm 0.01653 m3 Cubage

**Printing info** 