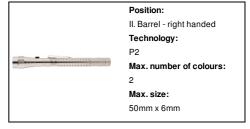

## Giraffe extendable flashlight

3 LED aluminium flashlight with extendible and flexible head, magnet on top and metal side clip. Including button cell batteries. Max. length: 57 cm.

button cell batteries. Max. length: 57 cm.

Colour(s) silver

Size ø21×170 mm Aluminium / Metal Material(s)

Individual product weight 88 g CN Country of origin

Tariff number 8513100000 **EAN Code** 5996425748229