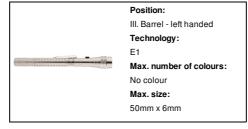

## Giraffe extendable flashlight

3 LED aluminium flashlight with extendible and flexible head, magnet on top and metal side clip. Including button cell batteries. Max. length: 57 cm.

button cell batteries. Max. length: 57 cm.

Colour(s) silver

Size ø21×170 mm Aluminium / Metal Material(s)

Individual product weight 88 g CN Country of origin

Tariff number 8513100000 **EAN Code** 5996425748229