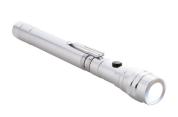

## Giraffe extendable flashlight

3 LED aluminium flashlight with extendible and flexible head, magnet on top and metal side clip. Including button cell batteries. Max. length: 57 cm.