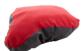

# Lumiride reflective RPET bicycle seat cover

RPET polyester bicycle seat cover with reflective sides. For promotional use only, the product does not qualify as a Personal Protective Equipment.

## **Product information**

Item number AP844076-01

reflective RPET bicycle seat cover Product name

RPET polyester bicycle seat cover with reflective sides. For promotional use only, the product does not Description

qualify as a Personal Protective Equipment.

Colour(s) white

260×230×65 mm Size

Material(s) Recycled PET polyester

Individual product weight Country of origin CN

Tariff number 6307909899 **EAN Code** 5996425871330