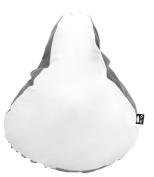

# Lumiride reflective RPET bicycle seat cover

RPET polyester bicycle seat cover with reflective sides. For promotional use only, the product does not qualify as a Personal Protective Equipment.

## **Product information**

Item number AP844076-01

reflective RPET bicycle seat cover Product name

RPET polyester bicycle seat cover with reflective sides. For promotional use only, the product does not Description

qualify as a Personal Protective Equipment.

Colour(s) white

260×230×65 mm Size

Material(s) Recycled PET polyester

Individual product weight Country of origin CN

Tariff number 6307909899 **EAN Code** 5996425871330