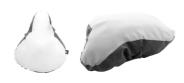

# Lumiride reflective RPET bicycle seat cover

RPET polyester bicycle seat cover with reflective sides. For promotional use only, the product does not qualify as a Personal Protective Equipment.

## **Product information**

Item number AP844076-01

reflective RPET bicycle seat cover Product name

RPET polyester bicycle seat cover with reflective sides. For promotional use only, the product does not Description

qualify as a Personal Protective Equipment.

Colour(s) white

260×230×65 mm Size

Material(s) Recycled PET polyester

Individual product weight Country of origin CN

Tariff number 6307909899 **EAN Code** 5996425871330