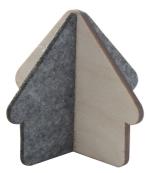

AP845159

Hutty house figure

Mini house figure, made of wood and felt. Delivered flat-packed.

## **Product information**

| Item number               | AP845159                                                         |
|---------------------------|------------------------------------------------------------------|
| Product name              | house figure                                                     |
| Description               | Mini house figure, made of wood and felt. Delivered flat-packed. |
| Colour(s)                 | natural / grey                                                   |
| Size                      | 85×70 mm                                                         |
| Material(s)               | Felt / Wood                                                      |
| Individual product weight | 8 g                                                              |
| Country of origin         | CN                                                               |
| Tariff number             | 9505109000                                                       |
| EAN Code                  | 5996425471707                                                    |
| Product specific details  |                                                                  |