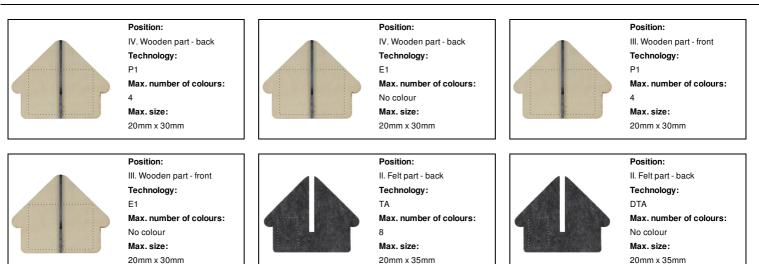

## Printing info

Position: I. Felt part - front Technology: TA

Max. number of colours: 8

Max. size: 20mm x 35mm

Position: I. Felt part - front Technology: DTA Max. number of colours: No colour Max. size: 20mm x 35mm