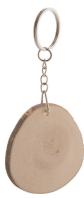

## Loggy keyring

Natural wood keyring with bark and metal ring. Sizes may vary between products.