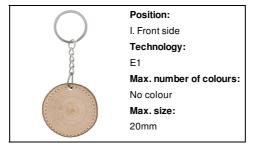

#### AP864006

## Loggy keyring



Natural wood keyring with bark and metal ring. Sizes may vary between products.



## Other colours

#### **Product information**

Item numberAP864006Product namekeyring

Description Natural wood keyring with bark and metal ring. Sizes may vary between products.

Colour(s) natural
Size ø50×5 mm
Material(s) Wood
Individual product weight 12 g
Country of origin CN

Tariff number 8308900090 EAN Code 5996425092926

**Product specific details** 

# **Packing details**

Quantity 500 pcs
Gross weight 7 kg
Net weight 6 kg

Export carton dimensions 52 x 25 x 28 cm

Cubage 0.0364 m3

Inner carton quantity 100 pcs

## **Printing info**