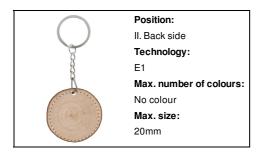

#### AP864006

## Loggy keyring



Natural wood keyring with bark and metal ring. Sizes may vary between products.



## Other colours

#### **Product information**

Item numberAP864006Product namekeyring

Description Natural wood keyring with bark and metal ring. Sizes may vary between products.

Colour(s) natural
Size ø50×5 mm
Material(s) Wood
Individual product weight 12 g
Country of origin CN

Tariff number 8308900090 EAN Code 5996425092926

**Product specific details** 

# **Packing details**

Quantity 500 pcs
Gross weight 7 kg
Net weight 6 kg

Export carton dimensions 52 x 25 x 28 cm

Cubage 0.0364 m3

Inner carton quantity 100 pcs

## **Printing info**