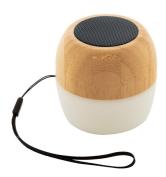

## Lightbeat bluetooth speaker

Bluetooth speaker in recycled ABS plastic and bamboo housing with multicolour LED light at the bottom. With carry strap and built-in rechargeable battery. Including USB charger cable.