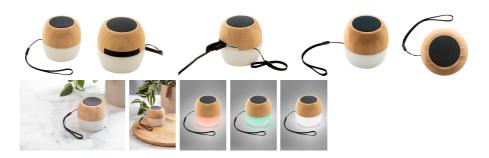

## Lightbeat bluetooth speaker

Bluetooth speaker in recycled ABS plastic and bamboo housing with multicolour LED light at the bottom. With carry strap and built-in rechargeable battery. Including USB charger cable.

## Other colours