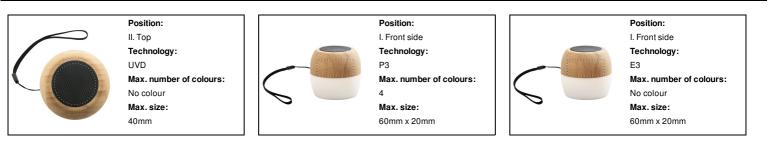

|
| Export carton dimensions      | 39 x 39 x 21 cm                                                                                                                                                                            |
| Cubage                        | 0.03277 m3                                                                                                                                                                                 |
| Printing info                 |                                                                                                                                                                                            |

# Printing info