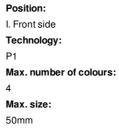

Position: II. Back side Technology: P1 Max. number of colours: 4 Max. size:

50mm