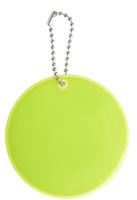

AP874010

Candid reflective keyring

Round shaped, reflective keyring with metal chain. For promotional use only, the product does not qualify as a Personal Protective Equipment.

Other colours

## **Product information**

| Item number               | AP874010                                                                                                                                      |
|---------------------------|-----------------------------------------------------------------------------------------------------------------------------------------------|
| Product name              | reflective keyring                                                                                                                            |
| Description               | Round shaped, reflective keyring with metal chain. For promotional use only, the product does not qualify as a Personal Protective Equipment. |
| Colour(s)                 | safety yellow                                                                                                                                 |
| Size                      | ø70×105 mm                                                                                                                                    |
| Material(s)               | PVC                                                                                                                                           |
| Individual product weight | 5.3 g                                                                                                                                         |
| Country of origin         | CN                                                                                                                                            |
| Tariff number             | 3926909790                                                                                                                                    |
| EAN Code                  | 5996425093183                                                                                                                                 |
| Product specific details  |                                                                                                                                               |