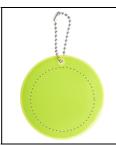

AP874010

Candid reflective keyring

Round shaped, reflective keyring with metal chain. For promotional use only, the product does not qualify as a Personal Protective Equipment.

Other colours

## **Product information**

| Item number               | AP874010                                                                                                                                      |
|---------------------------|-----------------------------------------------------------------------------------------------------------------------------------------------|
| Product name              | reflective keyring                                                                                                                            |
| Description               | Round shaped, reflective keyring with metal chain. For promotional use only, the product does not qualify as a Personal Protective Equipment. |
| Colour(s)                 | safety yellow                                                                                                                                 |
| Size                      | ø70×105 mm                                                                                                                                    |
| Material(s)               | PVC                                                                                                                                           |
| Individual product weight | 5.3 g                                                                                                                                         |
| Country of origin         | CN                                                                                                                                            |
| Tariff number             | 3926909790                                                                                                                                    |
| EAN Code                  | 5996425093183                                                                                                                                 |
| Product specific details  |                                                                                                                                               |