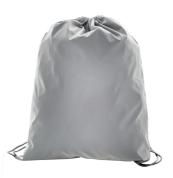

### AP874013

Lightyear reflective drawstring bag

#### **Product information**

Reflective polyester drawstring bag. The bag's entire surface is made of reflective material. For promotional use only, the product does not qualify as a Personal Protective Equipment.

| ltem number               | AP874013                                                                                                                                                                                 |
|---------------------------|------------------------------------------------------------------------------------------------------------------------------------------------------------------------------------------|
| Product name              | reflective drawstring bag                                                                                                                                                                |
| Description               | Reflective polyester drawstring bag. The bag's entire surface is made of reflective material. For promotional use only, the product does not qualify as a Personal Protective Equipment. |
| Colour(s)                 | grey                                                                                                                                                                                     |
| Size                      | 430×300 mm                                                                                                                                                                               |
| Material(s)               | 190T polyester                                                                                                                                                                           |
| Individual product weight | 80 g                                                                                                                                                                                     |
| Country of origin         | CN                                                                                                                                                                                       |
| Tariff number             | 4202929190                                                                                                                                                                               |
| EAN Code                  | 5996425336945                                                                                                                                                                            |
| Product specific details  |                                                                                                                                                                                          |