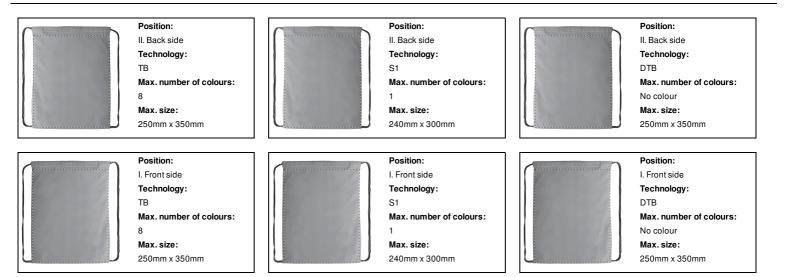

|
| Product specific details  |                                                                                                                                                                                          |

## Packing details

| Quantity                 | 200 pcs         |
|--------------------------|-----------------|
| Gross weight             | 17 kg           |
| Net weight               | 16 kg           |
| Export carton dimensions | 50 x 41 x 21 cm |
| Cubage                   | 0.04305 m3      |
| Inner carton quantity    | 20 pcs          |
|                          |                 |

# Printing info